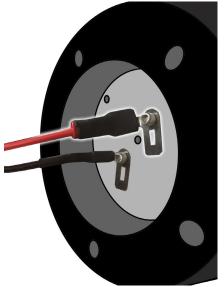

## **Steering Wheel Ground for "Muscle" Steering Wheels**

When installing our "Muscle" Steering Wheel on your 1974-77 Bronco (or anytime you are using a horn relay), you will need to ground the horn button. There is a red wire included with the adapter kit. One end should mount to the back side of the horn button as shown in the picture below. The other end should be cut and stripped to reveal the bare wire. It should be wrapped around one of the three adapter mounting bolts. Alternatively, an eyelet end could be installed instead of stripping and pinching the wire on the mounting bolt for a cleaner installation.

Illustration 1: Strip Ground Wire Illustration 2: Pinch Ground

under Bolt

Illustration 3: Connect Opposite End to Horn Button