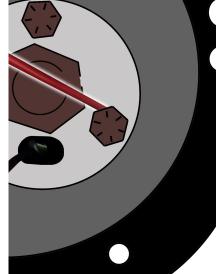

## **Steering Wheel Ground for "Muscle" Steering Wheels**

When installing our "Muscle" Steering Wheel on your 1974-77 Bronco (or anytime you are using a horn relay), you will need to ground the horn button. There is a red wire included with the adapter kit. One end should mount to the back side of the horn button as shown in the picture below. The other end should be cut and stripped to reveal the bare wire. It should be wrapped around one of the three adapter mounting bolts. Alternatively, an eyelet end could be installed instead of stripping and pinching the wire on the mounting bolt for a cleaner installation.

Illustration 1: Strip Ground Wire Illustration 2: Pinch Ground

under Bolt

Illustration 3: Connect Opposite End to Horn Button