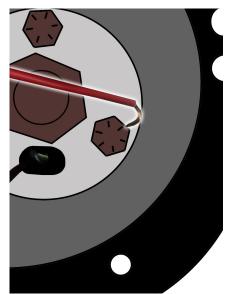

## **Steering Wheel Ground for "Muscle" Steering Wheels**

When installing our "Muscle" Steering Wheel on your 1974-77 Bronco (or anytime you are using a horn relay), you will need to ground the horn button. There is a red wire included with the adapter kit. One end should mount to the back side of the horn button as shown in the picture below. The other end should be cut and stripped to reveal the bare wire. It should be wrapped around one of the three adapter mounting bolts. Alternatively, an eyelet end could be installed instead of stripping and pinching the wire on the mounting bolt for a cleaner installation.

Illustration 1: Strip Ground Wire Illustration 2: Pinch Ground

under Bolt

Illustration 3: Connect Opposite End to Horn Button